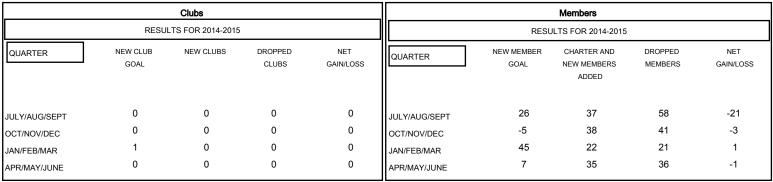

## GOALS AND ACTUAL NEW CLUBS CUMULATIVE

| DROPPED CLUBS: 0  DROPPED MEMBERS |                | 47 CLUBS OF 70 ADDED 1 OR MORE NEW MEMBERS | GENDER DISTRIBU<br>MALE<br>FEMALE     | TION<br>1,118 (69.66%)<br>487 (30.34%) |            |
|-----------------------------------|----------------|--------------------------------------------|---------------------------------------|----------------------------------------|------------|
| DECEASED  CLUB CANCELLED  OTHER   | 12<br>0<br>144 | CLICK HERE FOR HEALTH ASSESSMENT DATA      | FAMILY UNIT MEMBERS HEAD OF HOUSEHOLD |                                        | 284<br>141 |
| TOTAL                             | 156            |                                            | NON-HEAD OF HOUSEHOLD                 |                                        | 143        |