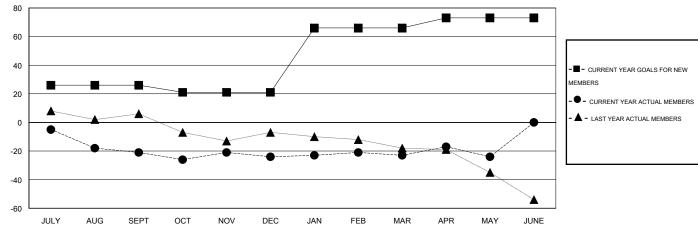

## GOALS AND ACTUAL NEW CLUBS CUMULATIVE

| DROPPED CLUBS: 0  DROPPED MEMBERS |                | 47 CLUBS OF 70 ADDED 1 OR MORE NEW MEMBERS | GENDER DISTRIBU<br>MALE<br>FEMALE     | TION<br>1,118 (69.66%)<br>487 (30.34%) |            |
|-----------------------------------|----------------|--------------------------------------------|---------------------------------------|----------------------------------------|------------|
| DECEASED  CLUB CANCELLED  OTHER   | 12<br>0<br>144 | CLICK HERE FOR HEALTH ASSESSMENT DATA      | FAMILY UNIT MEMBERS HEAD OF HOUSEHOLD |                                        | 284<br>141 |
| TOTAL                             | 156            |                                            | NON-HEAD OF HOUSEHOLD                 |                                        | 143        |